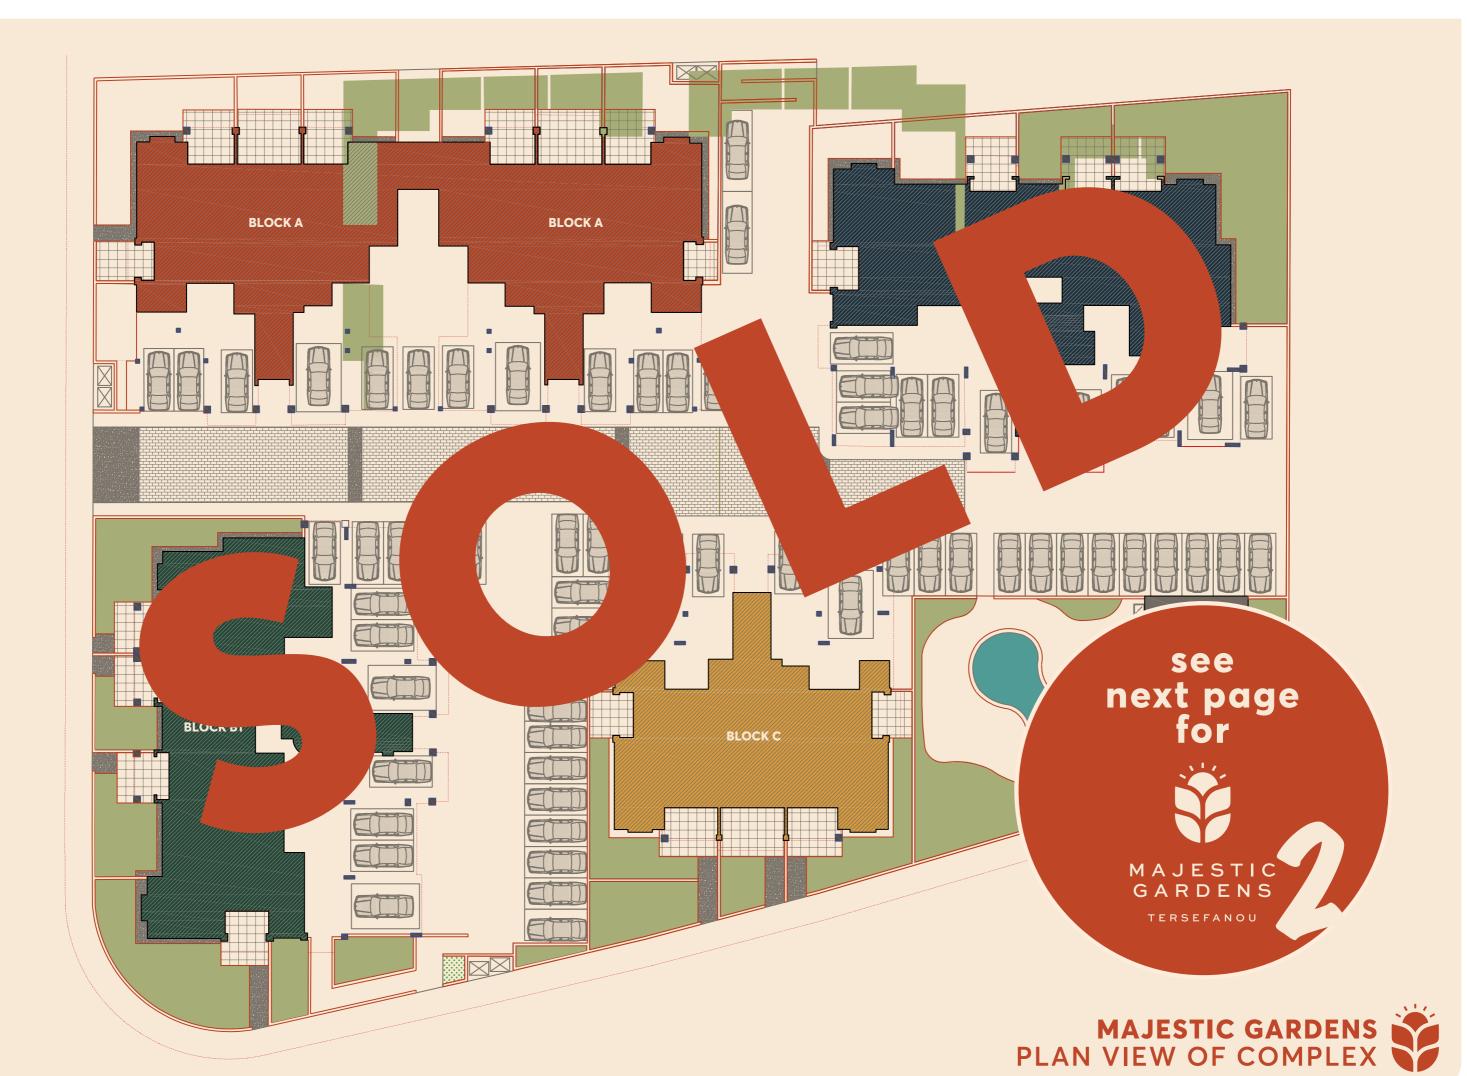

TERSEFANOU



Mhere every moment is truly majestic.



## MAJESTIC GARDENS

TERSEFANOU



Welcome to the enchanting world of *Majestic Gardens*, a captivating residential haven on the outskirts of the of the picturesque coastal village of Tersefanou.

Nestled within what used to be historically acres and acres of golden wheat fields, what sets Majestic Gardens apart is its unique location—a delicate balance between the serenity of village life and the vibrant energy of the nearby city of Larnaca. A mere 15-minute drive from Larnaca airport, Majestic Gardens effortlessly bridges the gap between traditional Cyprus while staying effortlessly connected to the pulse of urban living.



Mhere every moment is truly majestic.











TERSEFANOU



Discover more







# **GROUND FLOOR** FIRST FLOOR

#### SECOND FLOOR









### GROUND FLOOR SECOND FLOOR















#### GROUND FLOOR SECOND FLOOR





#### **FIRST FLOOR**











Call us at +357 22696500 / 8000 8200 www.majesticgardens.com.cy