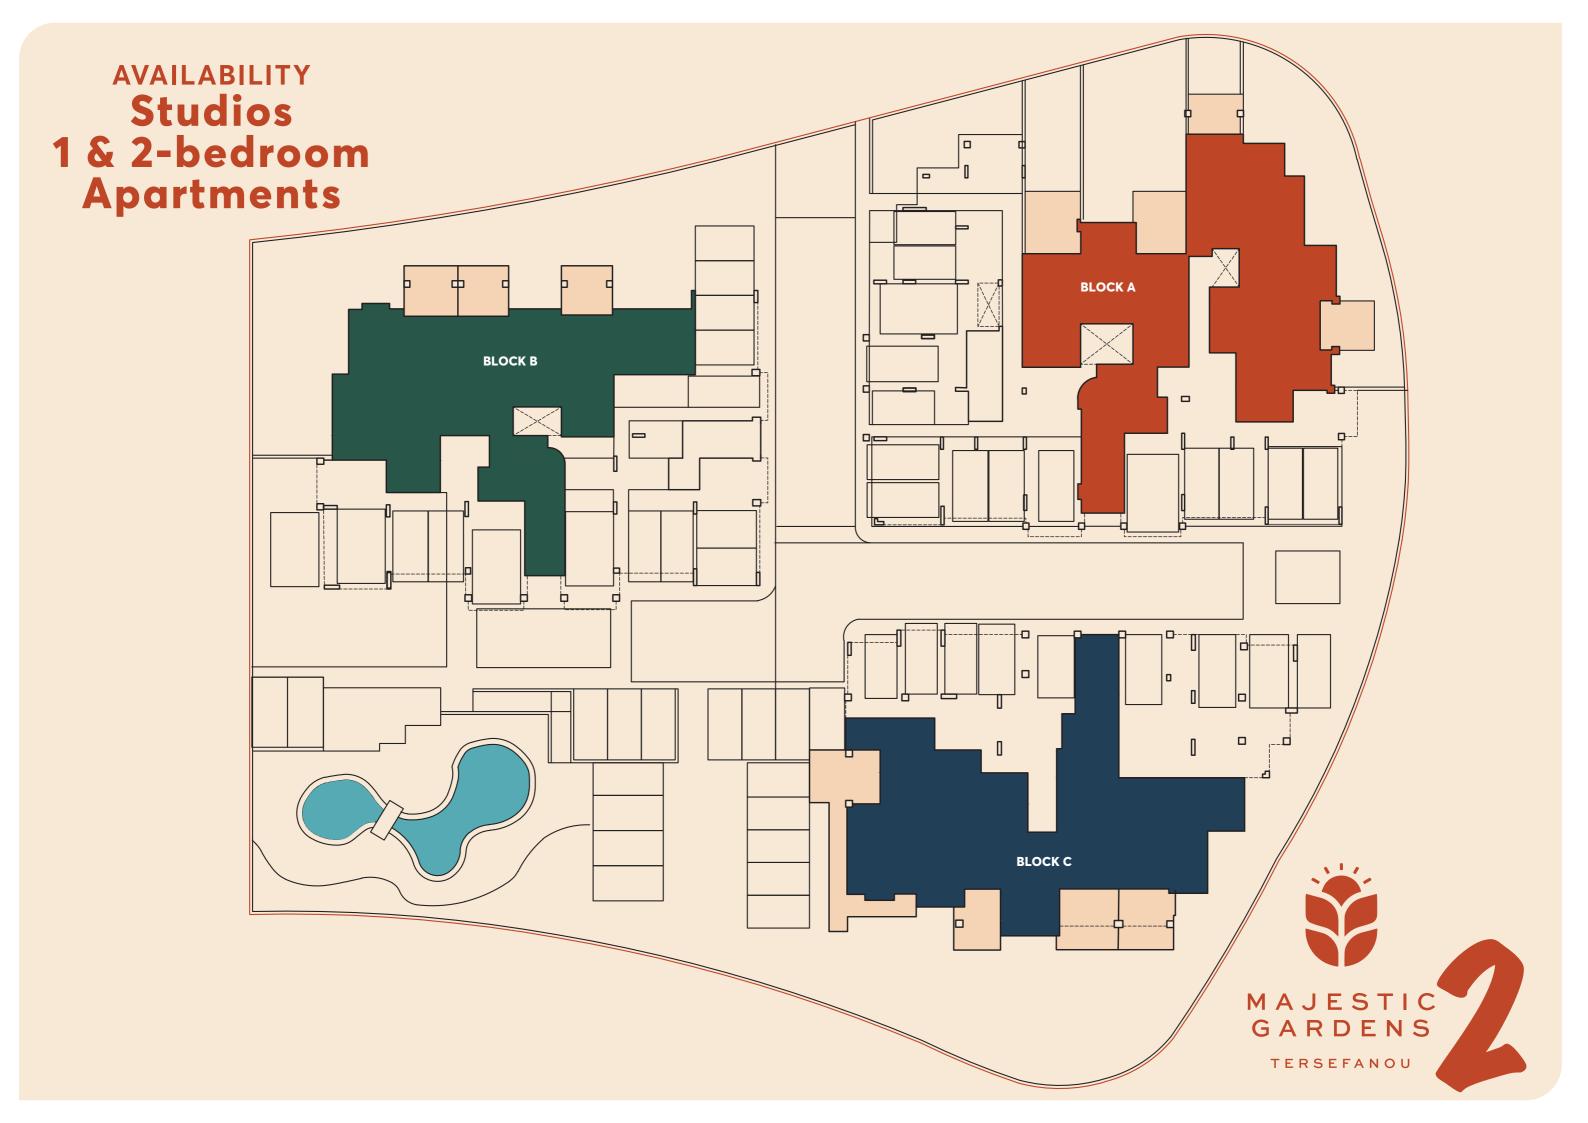

TERSEFANOU



Mhere every moment is truly majestic.



## MAJESTIC GARDENS

TERSEFANOU



Welcome to the enchanting world of *Majestic Gardens*, a captivating residential haven on the outskirts of the of the picturesque coastal village of Tersefanou.

Nestled within what used to be historically acres and acres of golden wheat fields, what sets Majestic Gardens apart is its unique location—a delicate balance between the serenity of village life and the vibrant energy of the nearby city of Larnaca. A mere 15-minute drive from Larnaca airport, Majestic Gardens effortlessly bridges the gap between traditional Cyprus while staying effortlessly connected to the pulse of urban living.



Mhere every moment is truly majestic.











TERSEFANOU



Discover more







# **GROUND FLOOR** FIRST FLOOR

#### SECOND FLOOR









### GROUND FLOOR SECOND FLOOR















#### GROUND FLOOR SECOND FLOOR





#### **FIRST FLOOR**











Call us at +357 22696500 / 8000 8200 www.majesticgardens.com.cy